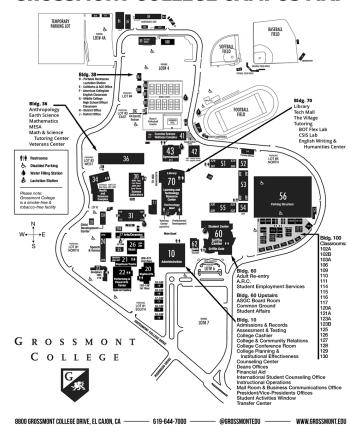

#### 1

## **CAMPUS MAP**

### **GROSSMONT COLLEGE CAMPUS MAP**



# **Printable Campus Map Directions**

### From Interstate 8

From Interstate 8, East or West, take Highway 125 North to the Grossmont College Drive exit. Turn right at the first stop light (Grossmont College Drive). Go across the bridge to the second traffic signal. Go straight onto the Grossmont College perimeter road.

### From Highway 94

From Highway 94 East, take Highway 125 North to the Grossmont College Drive exit. Turn right at the first stop light (Grossmont College Drive). Go across the bridge to the second traffic signal. Go straight onto the Grossmont College perimeter road.

### From Highway 52

From Highway 52 East, take Highway 125 South to the Grossmont College Drive exit. Turn right at the first stop light (Grossmont College Drive). Go straight onto the Grossmont Colleg